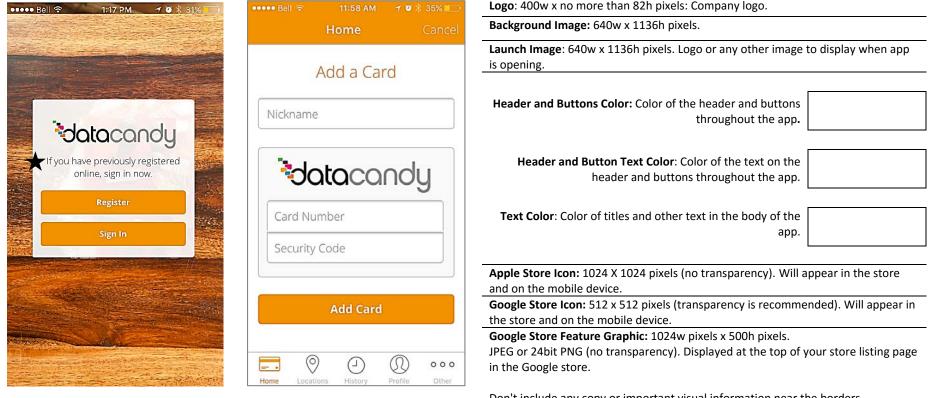

#### Info for the App

Please supply color information in the RGBA or hexadecimal format. Image files can be jpg or png.

Don't include any copy or important visual information near the borders specifically near the bottom third of the frame.

Align any logo/copy information in the vertical and horizontal center of the frame. If the graphic includes text, use large font.

Your graphic may be displayed alone without the app icon.